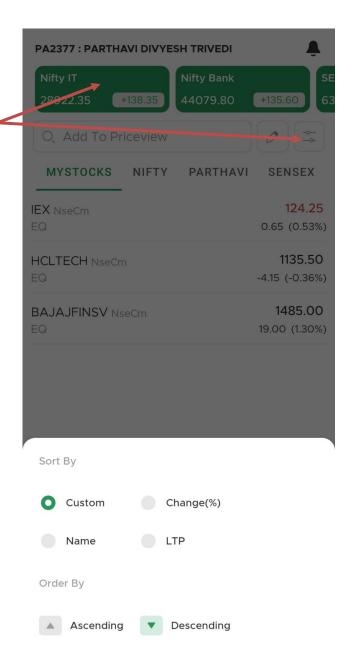

# SIHL MoneyMaker Application tutorial

# Priceview tab

## **Priceview Tab**

- Default watchlists
   BANKNIFTY, NIFTY and \_
   MYSTOCKS are available
- Add new script through the "Add to price view " option
- Mystocks watchlist includes all the stocks from your holdings
- You are not allowed to add any scripts in Mystocks watch list.
- You can create up to 10 new watch lists and add up to 100 scripts in each watch list.



### Add to Priceview

- Select the segment you want to add scrip from
- Type a few characters from the name
- Add scrip from required exchange



For F&O scrip, add a few letters from the scrip name and then from the expiry date to narrow down the options selection



#### **Sort Priceview**

Sort the priceview button

Index Views