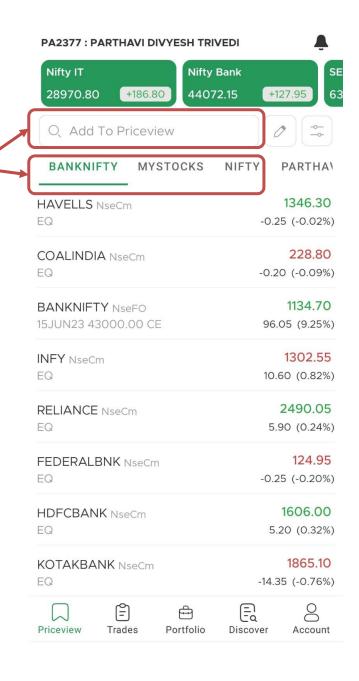

## **Priceview Tab**

- Default watchlists
   BANKNIFTY, NIFTY and \_
   MYSTOCKS are available
- Add new script through the "Add to price view " option
- Mystocks watchlist includes all the stocks from your holdings
- You are not allowed to add any scripts in Mystocks watch list.
- You can create up to 10 new watch lists and add up to 100 scripts in each watch list.

### Add to Priceview

- Select the segment you want to add scrip from
- Type a few characters from the name
- Add scrip from required exchange

For F&O scrip, add a few letters from the scrip name and then from the expiry date to narrow down the options selection