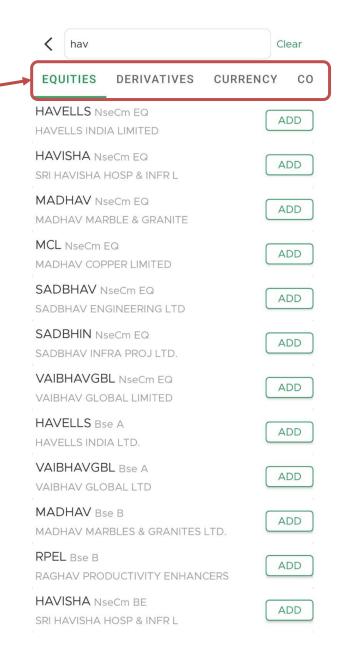

### Add to Priceview

- Select the segment you want to add scrip from
- Type a few characters from the name
- Add scrip from required exchange

For F&O scrip, add a few letters from the scrip name and then from the expiry date to narrow down the options selection