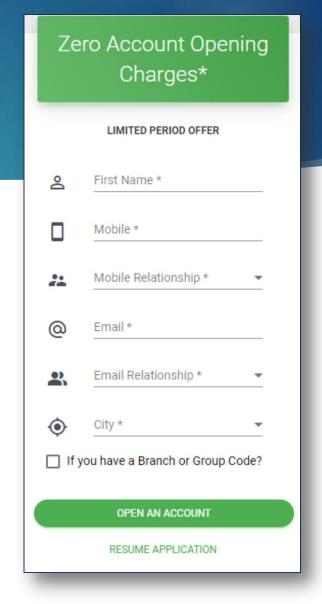

## CRM Module

THE SIX-STEPS
ACCOUNTOPENING
PROCESS
FOR
INDIVIDUAL ACCOUNTS

CHOOSE PLAN VERIFY
PAN AND KRA

BANK DETAILS VERIFICATION DOCUMENTS VERIFICATION

OTHER
INFORMATION
VERIFICATION

E-SIGN VERIFICATION

# The account opening sign-up screen



## Branch or Agent Code

To be filled in case of Account being opened from Branch or SIHL Authorized Agents



### The 2-step verification process





#### Choose Your Plan



#### PAN & KRA Verification



#### PAN & KRA Verification



#### Bank Details Verification



#### Bank Details Verification



If bank details are correctly entered, you will get this popup, click `Yes'

# Uploading the documents

Upload the documents as per the sizes mentioned below each option

Note: Your Live Photo uploaded along with OTP will be the proof for In-Person Verification

PAN AND KRA VERIFY

BANK DETAILS

DOCUMENTS

OTHER INFO

#### Upload Documents

Pan Card \*

AAABB111C

Required as an ID proof

Maximum Image Size: 100 KB.

UPLOAD

Signature Upload \*

Write down your full signature on a blank