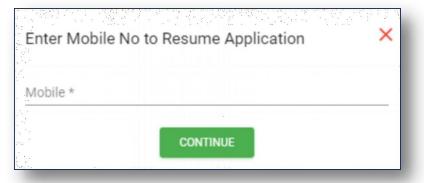

# In case the server or intermet get disconnected in-between

Click Resume Application and enter your mobile number