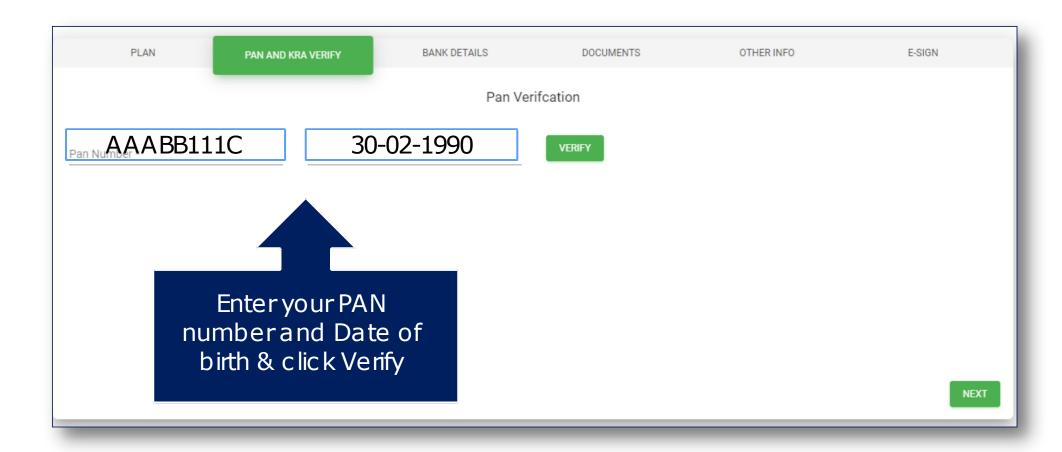

## CRM Module

THE SIX-STEPS
ACCOUNTOPENING
PROCESS
FOR
INDIVIDUAL ACCOUNTS

CHOOSE PLAN VERIFY
PAN AND KRA

BANK DETAILS VERIFICATION DOCUMENTS VERIFICATION

OTHER
INFORMATION
VERIFICATION

E-SIGN VERIFICATION

# The account opening sign-up screen



## Branch or Agent Code

To be filled in case of Account being opened from Branch or SIHL Authorized Agents



### The 2-step verification process





#### Choose Your Plan



#### PAN & KRA Verification



#### PAN & KRA Verification



#### Bank Details Verification



#### Bank Details Verification



If bank details are correctly entered, you will get this popup, click `Yes'

# Uploading the documents

Upload the documents as per the sizes mentioned below each option

Note: Your Live Photo uploaded along with OTP will be the proof for In-Person Verification

PAN AND KRA VERIFY

BANK DETAILS

DOCUMENTS

OTHER INFO

#### Upload Documents

Pan Card \*

AAABB111C

Required as an ID proof

Maximum Image Size: 100 KB.

UPLOAD

Signature Upload \*

Write down your full signature on a blank,white piece of paper. Take a close-up picture of your signature and upload it.

Maximum Image Size: 25 KB.

UPLOAD

Live Photo \*

Hold the piece of paper or your mobile phone in front of the webam / upload