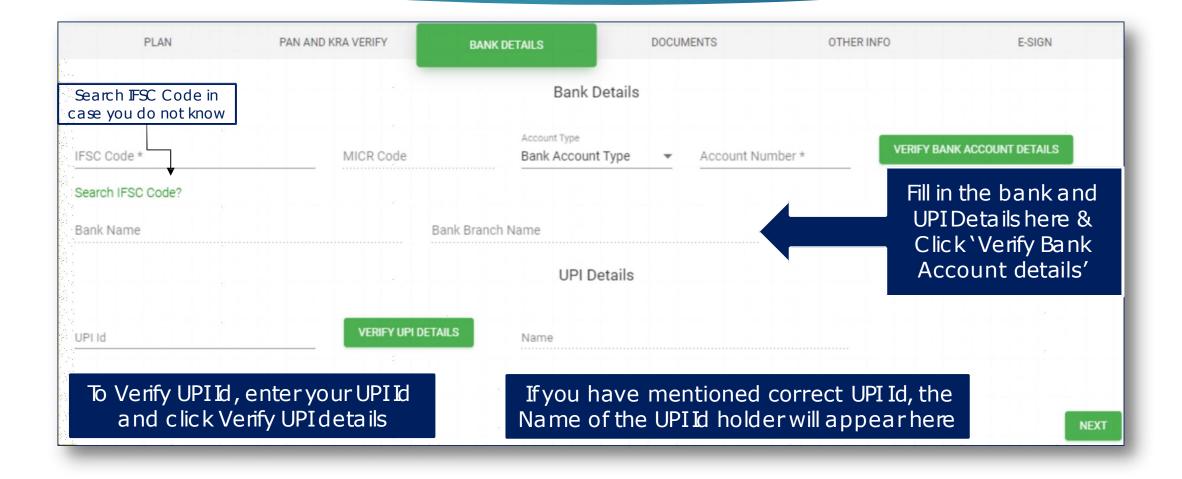

#### Bank Details Verification

#### Bank Details Verification

If bank details are correctly entered, you will get this popup, click `Yes'