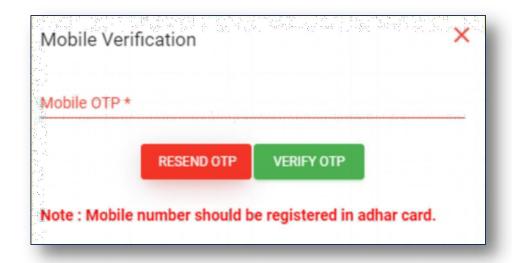

## CRM Module

THE SIX-STEPS
ACCOUNTOPENING
PROCESS
FOR
INDIVIDUAL ACCOUNTS

CHOOSE PLAN VERIFY
PAN AND KRA

BANK DETAILS VERIFICATION DOCUMENTS VERIFICATION

OTHER
INFORMATION
VERIFICATION

E-SIGN VERIFICATION

# The account opening sign-up screen



## Branch or Agent Code

To be filled in case of Account being opened from Branch or SIHL Authorized Agents



### The 2-step verification process





#### Choose Your Plan



#### PAN & KRA Verification



#### PAN & KRA Verification



#### Bank Details Verification



#### Bank Details Verification



If bank details are correctly entered, you will get this popup, click `Yes'

# Uploading the documents

Upload the documents as per the sizes mentioned below each option

Note: Your Live Photo uploaded along with OTP will be the proof for In-Person Verification

PAN AND KRA VERIFY

BANK DETAILS

DOCUMENTS

OTHER INFO

#### Upload Documents

Pan Card \*

AAABB111C

Required as an ID proof

Maximum Image Size: 100 KB.

UPLOAD

Signature Upload \*

Write down your full signature on a blank,white piece of paper. Take a close-up picture of your signature and upload it.

Maximum Image Size: 25 KB.

UPLOAD

Live Photo \*

Hold the piece of