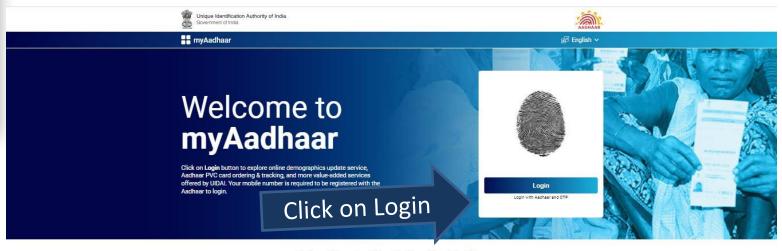

#### Services which require mobile number to be registered with Aadhaar

signed and password protected electronic copy of the Aadhaar.

Click here to find out Aadhaar number or Enrolment ID (EID).

Click here to verify mobile and email registered with the Aadhaar. VID Generator Click here to generate 16 Digit Virtual ID(VID) linked to your Aadhaar