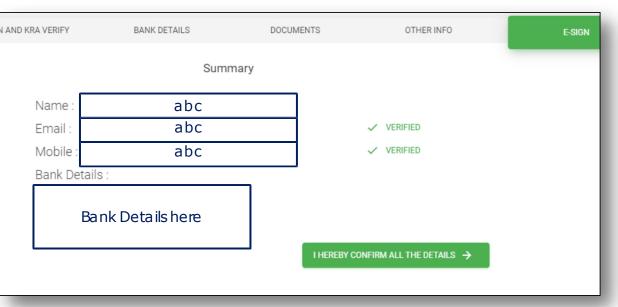

#### Add Nomination details here

Check the details and click 'I hereby confirm all the details

Click on Generate PDF

View & Download the Application PDF

Document Viewer