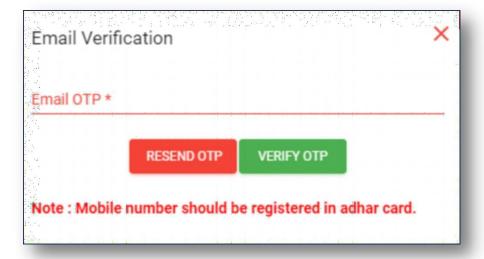

## CRM Module

THE SIX-STEPS
ACCOUNTOPENING
PROCESS
FOR
INDIVIDUAL ACCOUNTS

CHOOSE PLAN VERIFY
PAN AND KRA

BANK DETAILS VERIFICATION DOCUMENTS VERIFICATION

OTHER
INFORMATION
VERIFICATION

E-SIGN VERIFICATION

# The account opening sign-up screen



## Branch or Agent Code

To be filled in case of Account being opened from Branch or SIHL Authorized Agents



### The 2-step verification process





#### Choose Your Plan



#### PAN & KRA Verification



#### PAN & KRA Verification



#### Bank Details Verification



#### Bank Details Verification



If bank details are correctly entered, you will get this popup, click `Yes'

# Uploading the documents

Upload the documents as per the sizes mentioned below each option

Note: Your Live Photo uploaded along with OTP will be the proof for In-Person Verification

PAN AND KRA VERIFY

BANK DETAILS

DOCUMENTS

OTHER INFO

#### Upload Documents

Pan Card \*

AAABB111C

Required as an ID proof

Maximum Image Size: 100 KB.

UPLOAD

Signature Upload \*

Write down your full signature on a blank,white piece of paper. Take a close-up picture of your signature and upload it.

Maximum Image Size: 25 KB.

UPLOAD

Live Photo \*

Hold the piece of pa