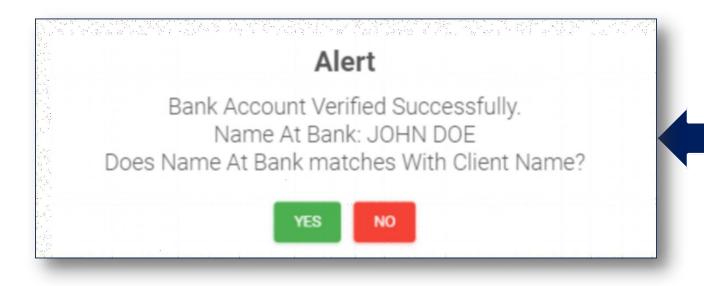

#### Bank Details Verification

#### Bank Details Verification

If bank details are correctly entered, you will get this popup, click `Yes'