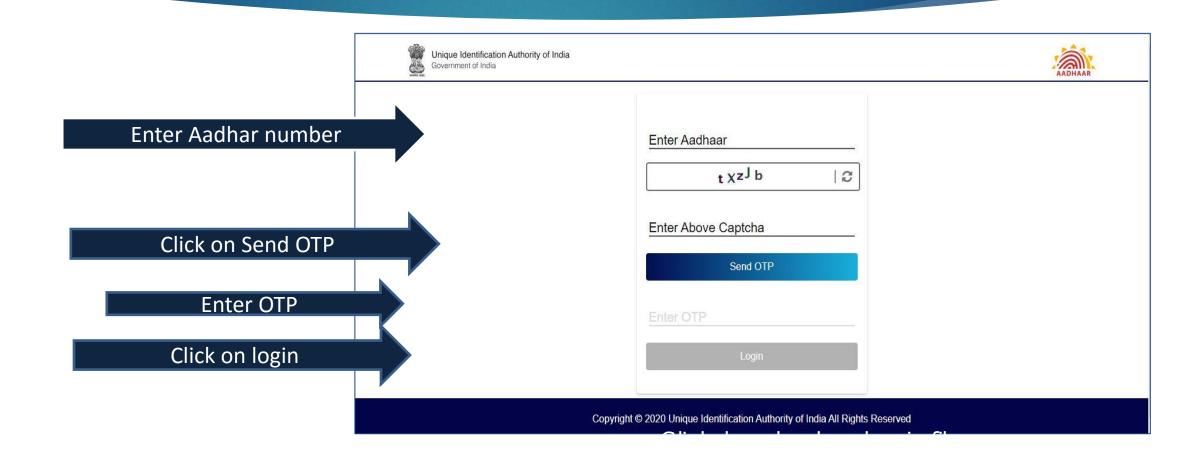

VID/Aadhaar:

**Enter Aadhaar Number** 

Send OTP

Click on Send OTP

<u>Click Here</u> to generate Virtual ID. Download Instructions to generate Virtual ID in lieu of Aadhaar.

You will be redirected to NSDL'S E-Sigature Service