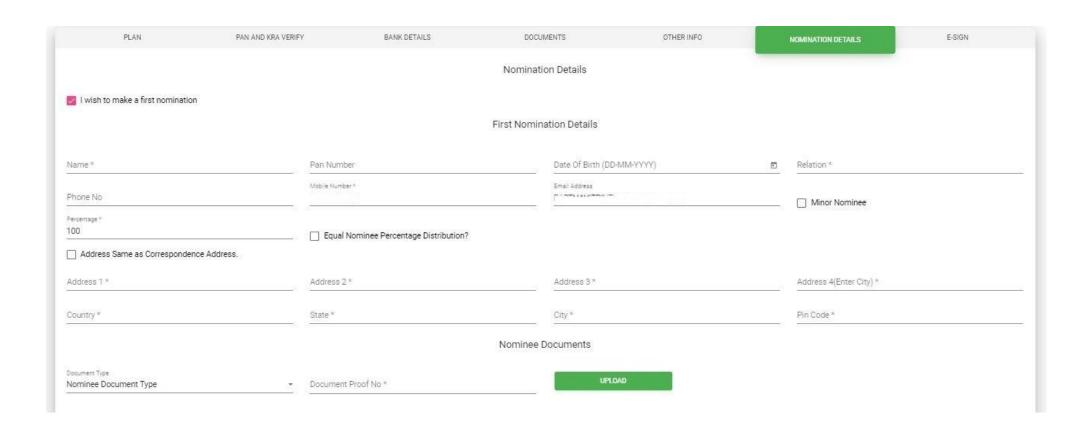

#### Add Nomination details here

Check the details and click 'I hereby confirm all the details

Click on Generate PDF

View & Download the Application PDF

Document Viewer