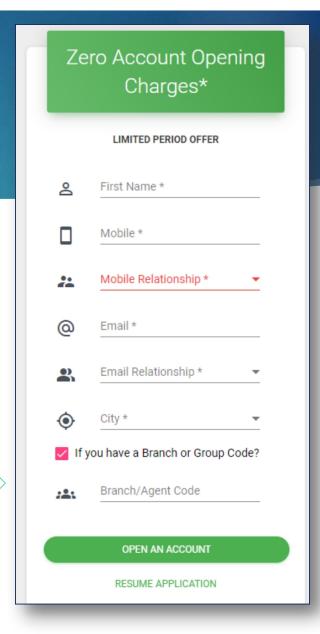

## Branch or Agent Code

To be filled in case of Account being opened from Branch or SIHL Authorized Agents