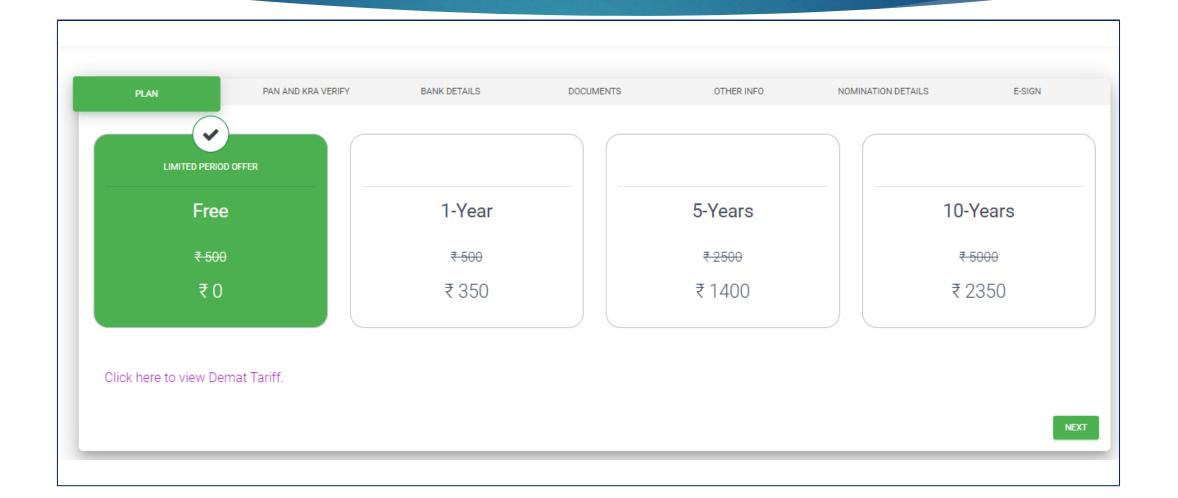

## CRM Module

THE SIX-STEPS
ACCOUNTOPENING
PROCESS
FOR
INDIVIDUAL ACCOUNTS

CHOOSE PLAN VERIFY
PAN AND KRA

BANK DETAILS VERIFICATION DOCUMENTS VERIFICATION

OTHER
INFORMATION
VERIFICATION

E-SIGN VERIFICATION

# The account opening sign-up screen



## Branch or Agent Code

To be filled in case of Account being opened from Branch or SIHL Authorized Agents



### The 2-step verification process





#### Choose Your Plan



#### PAN & KRA Verification



#### PAN & KRA Verification



#### Bank Details Verification



#### Bank Details Verification



If bank details are correctly entered, you will get this popup, click `Yes'

# Uploading the documents

Upload the documents as per the sizes mentioned below each option

Note: Your Live Photo uploaded along with OTP will be the proof for In-Person Verification

PAN AND KRA VERIFY

BANK DETAILS

DOCUMENTS

OTHER INFO

#### Upload Documents

Pan Card \*

AAABB111C

Required as an ID proof

Maximum Image Size: 100 KB.

UPLOAD

Signature Upload \*

Write down your full signature on a blank,white piece of paper. Take a close-up picture of your signature and upload it.

Maximum Image Size: 25 KB.

UPLOAD

Live Photo \*

Hold the piece of paper or your mobile phone