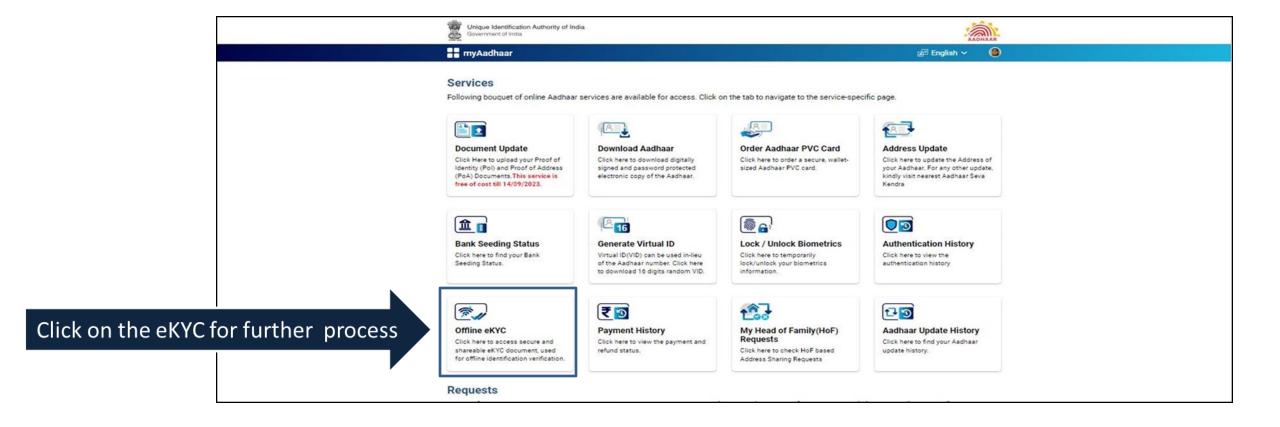

#### Offline eKYC

### Zip File Upload and Getting E-KYC Data

Create a 4-digit share code here which will act as Password later and download the zip file

Verify the documents uploaded here.

Income proof required only to trade in commodity, currency & F&O segments