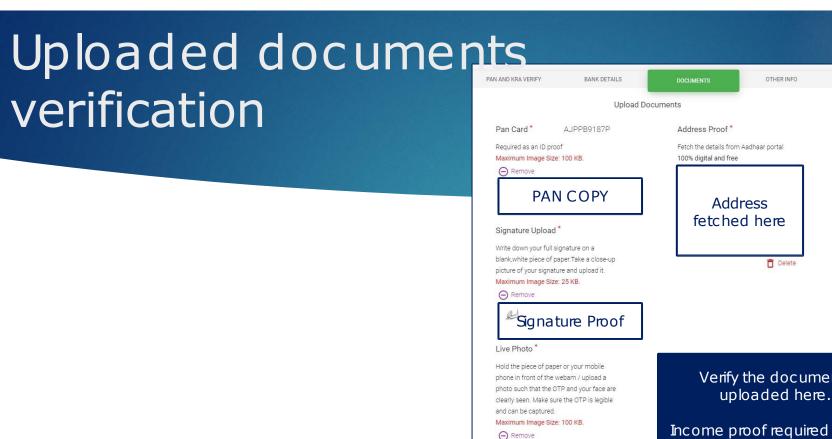

#### Upload Documents

Pan Card \*

AAABB111C

Required as an ID proof

Maximum Image Size: 100 KB.

UPLOAD

Signature Upload \*

Write down your full signature on a blank,white piece of paper. Take a close-up picture of your signature and upload it.

Maximum Image Size: 25 KB.

UPLOAD

Live Photo \*

Hold the piece of paper or your mobile phone in front of the webam / upload a photo such that the OTP and your face are clearly seen. Make sure the OTP is legible and can be captured.

Maximum Image Size: 100 KB.

LIPLOAD.

Income Proof(Optional)

Mandatory to upload income proof for F&O /currency and commodity

Maximum Image Size: 200 KB.

UPLOAD

Address Proof \*

Fetch the details from Aadhaar portal 100% digital and free

### Zip File Upload and Getting E-KYC Data

Create a 4-digit share code here which will act as Password later and download the zip file

Verify the documents uploaded here.

Income proof required only to trade in commodity, currency & F&O segments