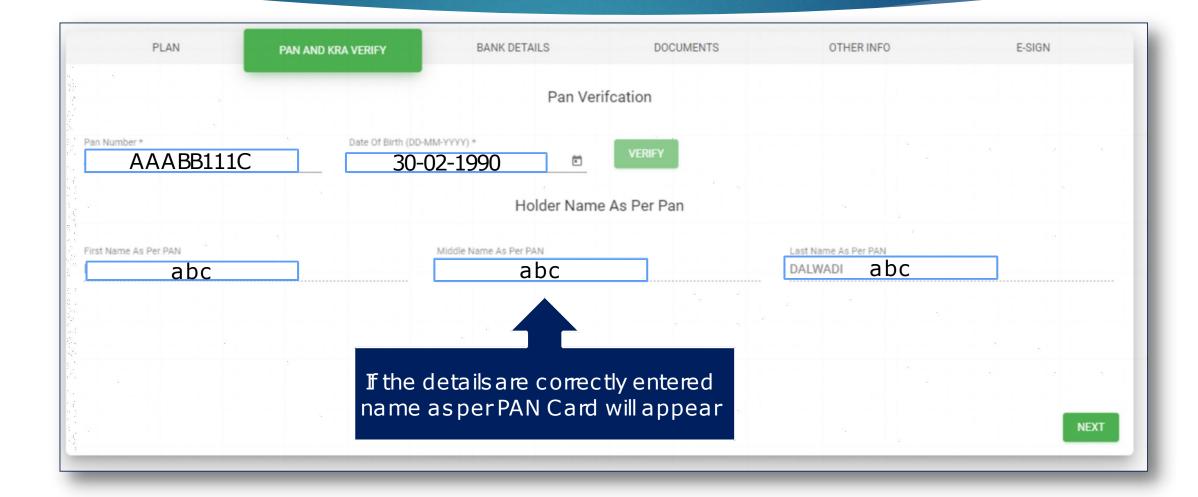

## CRM Module

THE SIX-STEPS
ACCOUNTOPENING
PROCESS
FOR
INDIVIDUAL ACCOUNTS

CHOOSE PLAN VERIFY
PAN AND KRA

BANK DETAILS VERIFICATION DOCUMENTS VERIFICATION

OTHER
INFORMATION
VERIFICATION

E-SIGN VERIFICATION

# The account opening sign-up screen



## Branch or Agent Code

To be filled in case of Account being opened from Branch or SIHL Authorized Agents



### The 2-step verification process





#### Choose Your Plan



#### PAN & KRA Verification



#### PAN & KRA Verification



#### Bank Details Verification



#### Bank Details Verification



If bank details are correctly entered, you will get this popup, click `Yes'

# Uploading the documents

Upload the documents as per the sizes mentioned below each option

Note: Your Live Photo uploaded along with OTP will be the proof for In-Person Verification

PAN AND KRA VERIFY

BANK DETAILS

DOCUMENTS

OTHER INFO

#### Upload Documents

Pan Card \*

AAABB111C

Required as an ID proof

Maximum Image Size: 100 KB.

UPLOAD

Signature Upload \*

Write down your full signature on a blank,white piece of paper. Take a close-up picture of your signature and upload it.

Maximum Image Size: 25 KB.

UPLOAD

Live Photo \*

Hold the piece of paper or your mobile phone in front of the webam / upload a photo such that the OTP and y