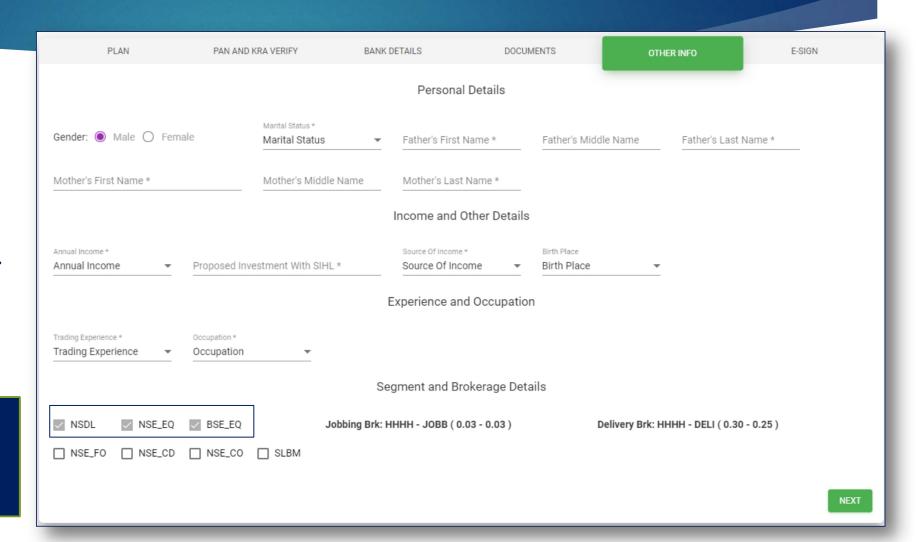

#### Other Info

Fill in the required details here

NSDL, NSE & BSE EQ Segments will be activated by default

#### Other Info

To activate any or all of F&O, Commodity, Currency & SLBM Segments, submit Income proof in the documents tab