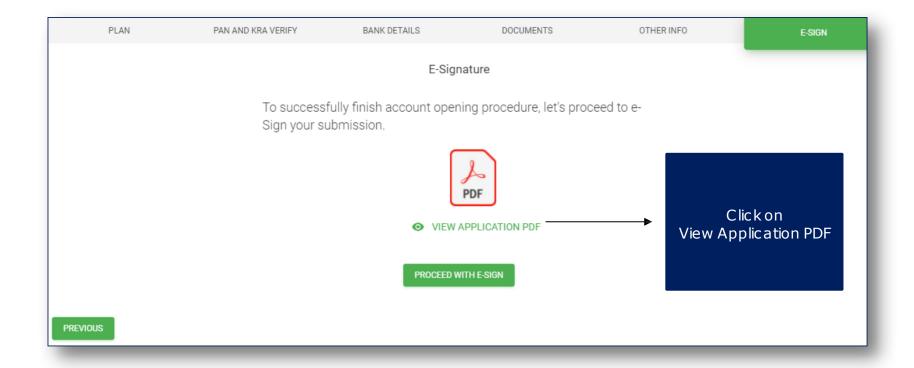

#### Add Nomination details here

Check the details and click 'I hereby confirm all the details

Click on Generate PDF

View & Download the Application PDF

Document Viewer