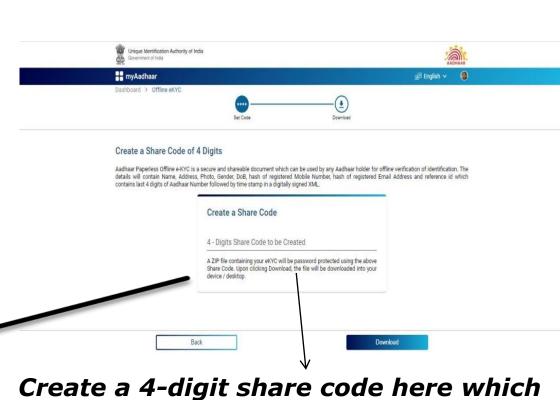

### Zip File Upload and Getting E-KYC Data

Create a 4-digit share code here which will act as Password later and download the zip file

Verify the documents uploaded here.

Income proof required only to trade in commodity, currency & F&O segments