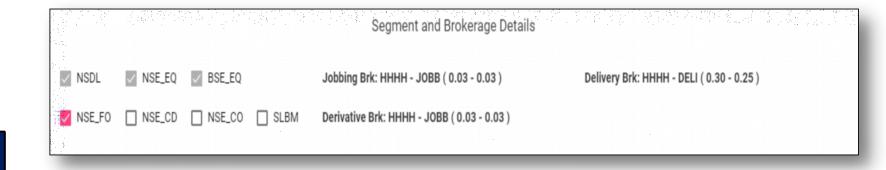

#### Other Info

Fill in the required details here

NSDL, NSE & BSE EQ Segments will be activated by default

#### Other Info

To activate any or all of F&O, Commodity, Currency & SLBM Segments, submit Income proof in the documents tab