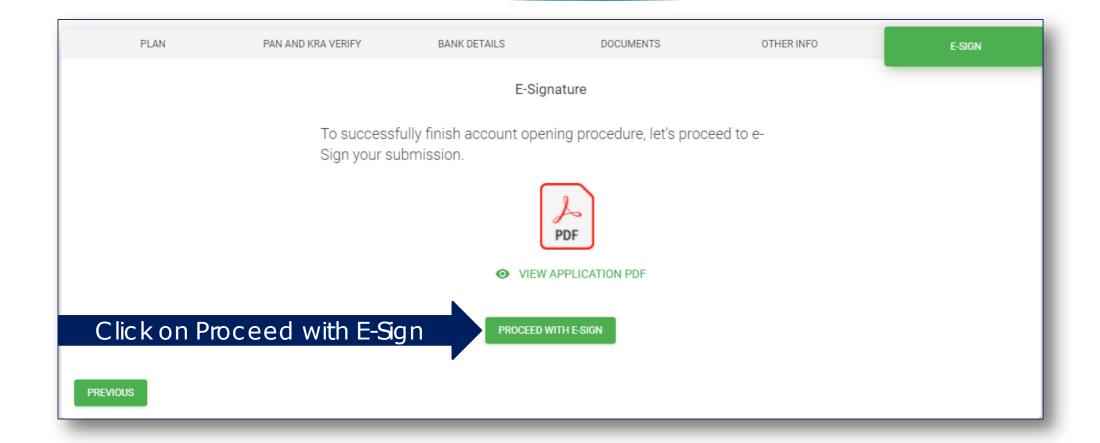

#### Add Nomination details here

Check the details and click 'I hereby confirm all the details

Click on Generate PDF

View & Download the Application PDF

Document Viewer