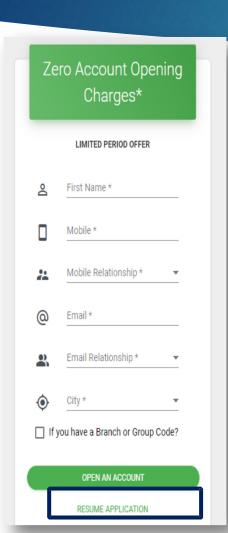

# The account opening sign-up screen

## Branch or Agent Code

To be filled in case of Account being opened from Branch or SIHL Authorized Agents