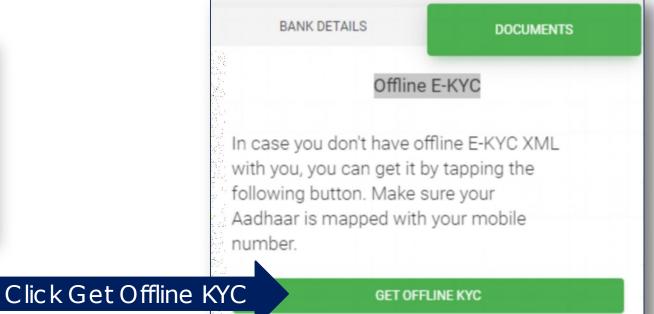

#### Offline eKYC

### Zip File Upload and Getting E-KYC Data

Create a 4-digit share code here which will act as Password later and download the zip file

Verify the documents uploaded here.

Income proof required only to trade in commodity, currency & F&O segments