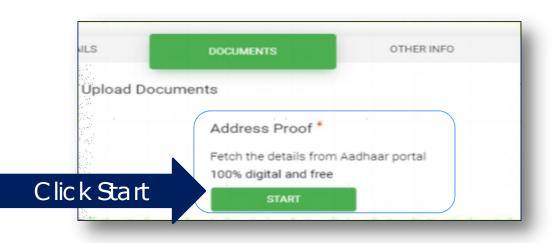

Maximum Image Size: 100 KB.

LIPLOAD.

Income Proof(Optional)

Mandatory to upload income proof for F&O /currency and commodity

Maximum Image Size: 200 KB.

UPLOAD

Address Proof \*

Fetch the details from Aadhaar portal 100% digital and free

START