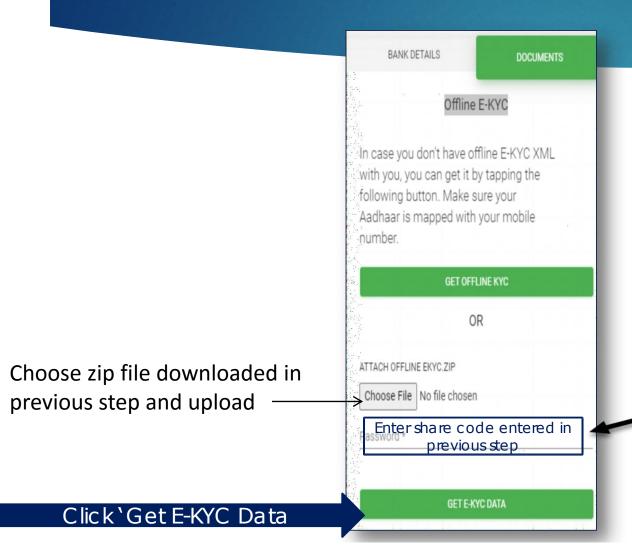

#### Offline eKYC

### Zip File Upload and Getting E-KYC Data

Create a 4-digit share code here which will act as Password later and download the zip file

Verify the documents uploaded here.

Income proof required only to trade in commodity, currency & F&O segments